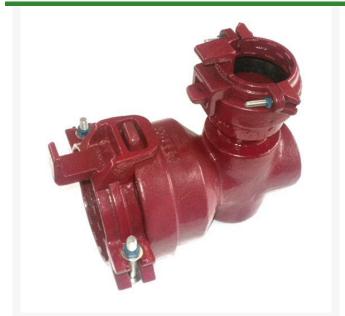

## Leemco Reducing Elbow - 3 x 2.5 Bell x Bell 90 Bend

RGLRF90-32B

## **Details**

Ductile iron, slanted, deep bell, and gasket style fittings are made in accordance with ASTM A-536, Grade 65-45-12 & AWWA C153. Fittings have four lugs to accommodate joint restraints and other fittings. Bell section allows 5 degree freedom of pipe deflection within the bell end. All DPS fittings have epoxy coating as standard finish on interior & exterior surfaces, 10-12 mil thickness. Gaskets are manufactured of high grade EPDM rubber and are rib-enforced U-Cup design to seal and assist in restraining pipe at all pressures.