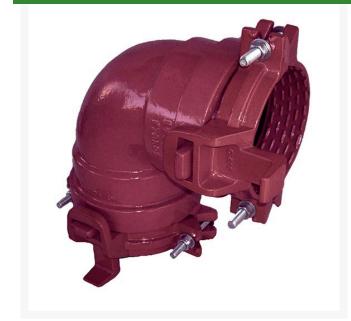

## Leemco Elbow - 6" Self-Restrained 90 Bend

RGLRF-690B

## Details

Fittings are ductile iron, slanted, deep bell, gasket style made in accordance with ASTM A-536, Grade 65-45-12 & AWWA C153. Fittings have a joint restraint system cast within the fitting. Joint restraints have no blunt cast serrations, so damage of the outer pipe surface will not occur. No machined threaded restraints. All gaskets are of manufactured of high grade EPDM rubber and ribenforced "U-Cup" design to seal and assist in restraining pipe at all pressures. Epoxy Coating on interior & exterior surfaces of fittings are of fusion bonded epoxy, 10-12 mil thickness. The epoxy coated fittings passes 90-Day immersion tests.