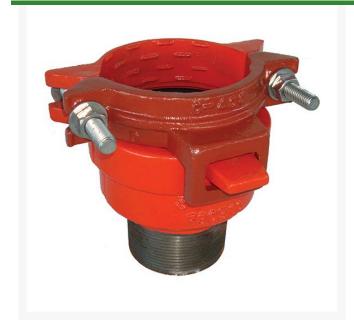

## **Leemco Male Adapter - 2.5 Bell x 2 Mpt Restrained**

RGLRF-21MA

## **Details**

By restraining joints, the thrust force is confined to the pipeline which is no longer dependent on soil composition, compactness and saturation. With the Leemco restrained fittings, connections can be made in the shortest possible time. There is no need to wait for concrete trucks to arrive or long waits for concrete to cure. The system can be pressurized as soon as the joints are tightened. Repairs can be made with the trench soaked. The Leemco restrained fittings are designed to get a system in operation in the least amount of time and effort. Advanced Design Features...Leemco Self-Restrained fittings have blunt cast serrations which are specifically designed for PVC or HDPE plastic pipe. These non-machined serrations will not damage the plastic pipe surface and have a fused epoxy finish to protect against corrosive soil conditions.