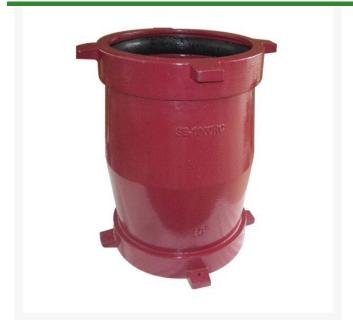

## Leemco Adapter - 12 x 16 Flange x Bell

RGLRF-12F16B

## **Details**

Ductile iron, slanted, deep bell, and gasket style fittings are made in accordance with ASTM A-536, Grade 65-45-12 & AWWA C153. Fittings have four lugs to accommodate joint restraints and other fittings. Bell section allows 5 degree freedom of pipe deflection within the bell end. All DPS fittings have epoxy coating as standard finish on interior & exterior surfaces, 10-12 mil thickness. Gaskets are manufactured of high grade EPDM rubber and are rib-enforced U-Cup design to seal and assist in restraining pipe at all pressures.