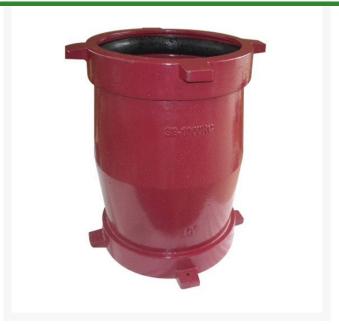

## Leemco Adapter - 10 x 16 Flange x Bell RGLRF-10F16B

## Details

Ductile iron, slanted, deep bell, and gasket style fittings are made in accordance with ASTM A-536, Grade 65-45-12 & AWWA C153. Fittings have four lugs to accommodate joint restraints and other fittings. Bell section allows 5 degree freedom of pipe deflection within the bell end. All DPS fittings have epoxy coating as standard finish on interior & exterior surfaces, 10-12 mil thickness. Gaskets are manufactured of high grade EPDM rubber and are rib-enforced U-Cup design to seal and assist in restraining pipe at all pressures.