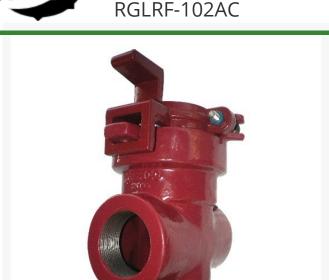

## **Leemco Tapped Cap - 2 x 1 F-Acme Restrained**

## **Details**

Fittings are ductile iron, slanted, deep bell, gasket style made in accordance with ASTM A-536, Grade 65-45-12 & AWWA C153. Fittings have a joint restraint system cast within the fitting. Joint restraints have no blunt cast serrations, so damage of the outer pipe surface will not occur. No machined threaded restraints. All gaskets are of manufactured of high grade EPDM rubber and ribenforced U-Cup design to seal and assist in restraining pipe at all pressures. Epoxy Coating on interior & exterior surfaces of fittings are of fusion bonded epoxy, 10-12 mil thickness. The epoxy coated fittings passes 90-Day immersion tests.

## **Specifications**

Manufacturer Manufacturer's Model No Leemco RF-102AC