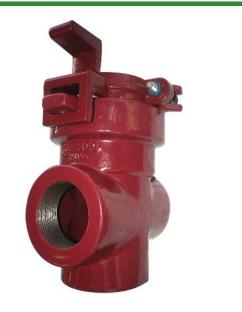

## Leemco Tapped Cap - 2 x 1.25 F-Acme Restrained

RGLRF-1025AC

## Details

Fittings are ductile iron, slanted, deep bell, gasket style made in accordance with ASTM A-536, Grade 65-45-12 & AWWA C153. Fittings have a joint restraint system cast within the fitting. Joint restraints have no blunt cast serrations, so damage of the outer pipe surface will not occur. No machined threaded restraints. All gaskets are of manufactured of high grade EPDM rubber and ribenforced U-Cup design to seal and assist in restraining pipe at all pressures. Epoxy Coating on interior & exterior surfaces of fittings are of fusion bonded epoxy, 10-12 mil thickness. The epoxy coated fittings passes 90-Day immersion tests.