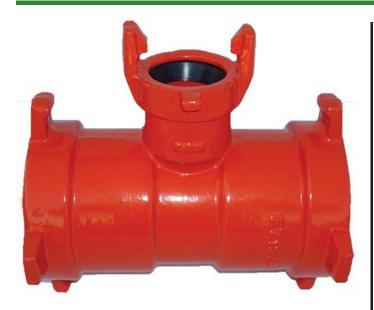

## **Details**

Lateral to mainline connections are made using Leemco Lateral Adapters. Adapters are made of ductile iron grade 65-45-12 (ASTM A-536). Epoxy Coating on interior & exterior surfaces of fittings are of fusion bonded epoxy, 10-12 mil thickness. The epoxy coating passes 90-Day immersion tests. Lateral Adapters are offered with self-restrained bell, MPT and FPT outlets. The Adapter inlet has a swivel base to orient the outlet to any 360 degree position for ease and stress free installation. Non self-restrained Lateral Adapters are equipped with tapped and plugged 1" side outlet. Adapters are used with Leemco saddle or tee.