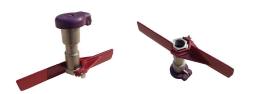

## Leemco Stabilizer - 1.5, Quick Coupler RGLLS-150

## Details

The Leemco Stabilizer securely attaches to the base of the Quick Coupling Valve. Its wide and extended wings packed in the soil prevent the valve from rotating or moving in the vertical plane. Installation is a snap. The Stabilizer slips on the hex portion of the Quick Coupling Valve much the same way as an open end wrench. A single stainless steel bolt securely fastens the stabilizer to the valve body. All quick coupling valves need to be secured by a stabilizer to prevent bodily harm due to slowly disengaging the valve from its base by normal operation and also prevent vandalism.