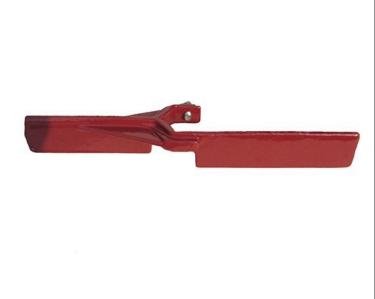

## Leemco Stabilizer - 1.5, Quick Coupler RGLLS-150

## Details

The Leemco Stabilizer securely attaches to the base of the Quick Coupling Valve. Its wide and extended wings packed in the soil prevent the valve from rotating or moving in the vertical plane. Installation is a snap. The Stabilizer slips on the hex portion of the Quick Coupling Valve much the same way as an open end wrench. A single stainless steel bolt securely fastens the stabilizer to the valve body. All quick coupling valves need to be secured by a stabilizer to prevent bodily harm due to slowly disengaging the valve from its base by normal operation and also prevent vandalism.