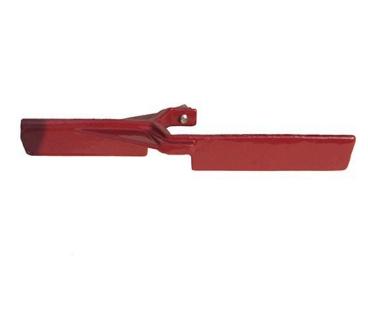

## Details

The Leemco Stabilizer securely attaches to the base of the Quick Coupling Valve. Its wide and extended wings packed in the soil prevent the valve from rotating or moving in the vertical plane. Installation is a snap. The Stabilizer slips on the hex portion of the Quick Coupling Valve much the same way as an open end wrench. A single stainless steel bolt securely fastens the stabilizer to the valve body. All quick coupling valves need to be secured by a stabilizer to prevent bodily harm due to slowly disengaging the valve from its base by normal operation and also prevent vandalism.