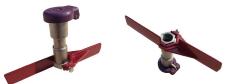

## Details

The Leemco Stabilizer securely attaches to the base of the Quick Coupling Valve. Its wide and extended wings packed in the soil prevent the valve from rotating or moving in the vertical plane. Installation is a snap. The Stabilizer slips on the hex portion of the Quick Coupling Valve much the same way as an open end wrench. A single stainless steel bolt securely fastens the stabilizer to the valve body. All quick coupling valves need to be secured by a stabilizer to prevent bodily harm due to slowly disengaging the valve from its base by normal operation and also prevent vandalism.