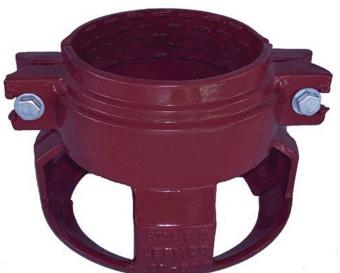

## Leemco Restraints - 6" (Pipe - Pipe) **Compact** RGLLPP-600

## **Details**

Leemco Restrained fittings are designed to get a system in operation in the least amount of time and effort. All changes of directions and reductions are mechanically restrained. Additional adjacent joints shall are also restrained. Leemco Self-Restrained fittings have blunt cast serrations which are specifically designed for PVC or HDPE plastic pipe. These non-machined serrations will not damage the plastic pipe surface and have a fused epoxy finish to protect against corrosive soil conditions. Its patented bell design incorporates a cast-on half clamp and a detachable clamp, plus an easy-toinstall, proven 2-bolt system that saves time and labor costs.