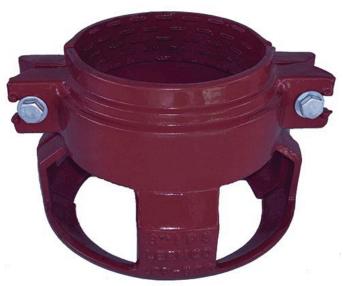

## **Details**

Leemco Restrained fittings are designed to get a system in operation in the least amount of time and effort. All changes of directions and reductions are mechanically restrained. Additional adjacent joints shall are also restrained. Leemco Self-Restrained fittings have blunt cast serrations which are specifically designed for PVC or HDPE plastic pipe. These non-machined serrations will not damage the plastic pipe surface and have a fused epoxy finish to protect against corrosive soil conditions. Its patented bell design incorporates a cast-on half clamp and a detachable clamp, plus an easy-toinstall, proven 2-bolt system that saves time and labor costs.