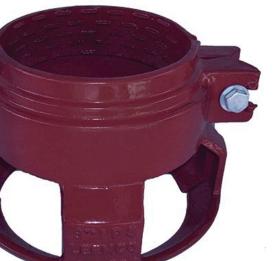

## **Details**

Leemco Restrained fittings are designed to get a system in operation in the least amount of time and effort. All changes of directions and reductions are mechanically restrained. Additional adjacent joints shall are also restrained. Leemco Self-Restrained fittings have blunt cast serrations which are specifically designed for PVC or HDPE plastic pipe. These non-machined serrations will not damage the plastic pipe surface and have a fused epoxy finish to protect against corrosive soil conditions. Its patented bell design incorporates a cast-on half clamp and a detachable clamp, plus an easy-toinstall, proven 2-bolt system that saves time and labor costs.