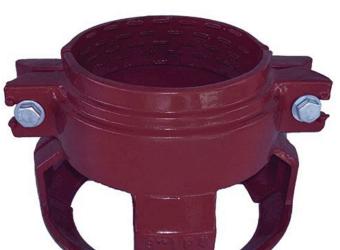

## **Leemco Restraints - 2.5" (Pipe - Pipe) Compact**

RGLLPP-250

## **Details**

Leemco Restrained fittings are designed to get a system in operation in the least amount of time and effort. All changes of directions and reductions are mechanically restrained. Additional adjacent joints shall are also restrained. Leemco Self-Restrained fittings have blunt cast serrations which are specifically designed for PVC or HDPE plastic pipe. These non-machined serrations will not damage the plastic pipe surface and have a fused epoxy finish to protect against corrosive soil conditions. Its patented bell design incorporates a cast-on half clamp and a detachable clamp, plus an easy-toinstall, proven 2-bolt system that saves time and labor costs.