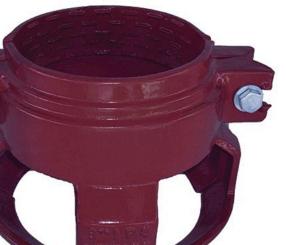

## **Leemco Restraints - 2.5" (Pipe - Pipe) Compact**

RGLLPP-250

## **Details**

Leemco Restrained fittings are designed to get a system in operation in the least amount of time and effort. All changes of directions and reductions are mechanically restrained. Additional adjacent joints shall are also restrained. Leemco Self-Restrained fittings have blunt cast serrations which are specifically designed for PVC or HDPE plastic pipe. These non-machined serrations will not damage the plastic pipe surface and have a fused epoxy finish to protect against corrosive soil conditions. Its patented bell design incorporates a cast-on half clamp and a detachable clamp, plus an easy-toinstall, proven 2-bolt system that saves time and labor costs.