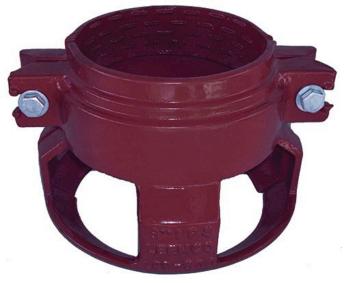

## Leemco Restraints - 12" (Pipe - Pipe) Compact

## **Details**

Leemco Restrained fittings are designed to get a system in operation in the least amount of time and effort. All changes of directions and reductions are mechanically restrained. Additional adjacent joints shall are also restrained. Leemco Self-Restrained fittings have blunt cast serrations which are specifically designed for PVC or HDPE plastic pipe. These non-machined serrations will not damage the plastic pipe surface and have a fused epoxy finish to protect against corrosive soil conditions. Its patented bell design incorporates a cast-on half clamp and a detachable clamp, plus an easy-to-install, proven 2-bolt system that saves time and labor costs.

## **Specifications**

Manufacturer Leemco Manufacturer's LPP-1200 Model No

Pekerti Jaya Sdn. Bad

45 Jalan Industri USJ 1/5, Taman Perindustrian USJ 1 Subang Jay, 47600 603-80216684