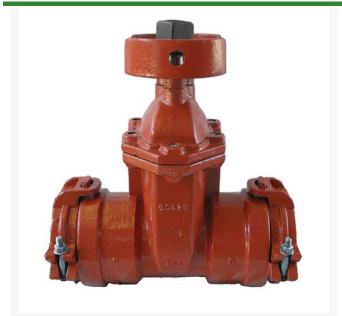

## Leemco Gate Valve - 8 x 8 Bell x Bell

RGLLMV-88BB

## **Details**

All mainline valves are resilient wedge and conform to AWWA C153 standards. Constructed of ductile iron with fusion-bonded epoxy coating on all interior and exterior surfaces, 12-14 mil thickness. The epoxy coating passes 90-Day immersion tests. Gate valves are available in spigot x bell and bell x bell models to mechanically connect to fittings or plastic pipe. Restraints have blunt cast serrations; no machined threaded restraints. Valves have a shroud around the 2" operating nut to accept IPS PVC sleeve which provides dirt-free access to actuate the valve.