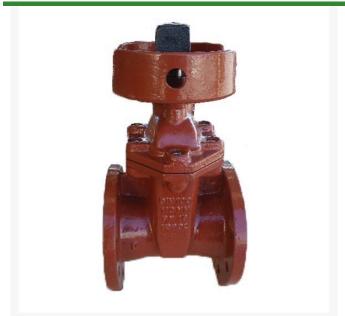

## Leemco Gate Valve - 6 x 6 Flange Gate Valve

**RGLLMV-66FF** 

## **Details**

All mainline valves are resilient wedge and conform to AWWA C153 standards. Constructed of ductile iron with fusion-bonded epoxy coating on all interior and exterior surfaces, 12-14 mil thickness. The epoxy coating passes 90-Day immersion tests. Gate valves are available in spigot x bell and bell x bell models to mechanically connect to fittings or plastic pipe. Restraints have blunt cast serrations; no machined threaded restraints. Valves have a shroud around the 2" operating nut to accept IPS PVC sleeve which provides dirt-free access to actuate the valve.