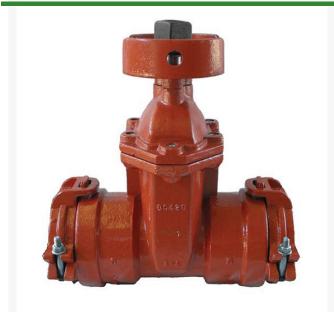

## Leemco Gate Valve - 6 x 6 Bell x Bell

**RGLLMV-66BB** 

## **Details**

All mainline valves are resilient wedge and conform to AWWA C153 standards. Constructed of ductile iron with fusion-bonded epoxy coating on all interior and exterior surfaces, 12-14 mil thickness. The epoxy coating passes 90-Day immersion tests. Gate valves are available in spigot x bell and bell x bell models to mechanically connect to fittings or plastic pipe. Restraints have blunt cast serrations; no machined threaded restraints. Valves have a shroud around the 2" operating nut to accept IPS PVC sleeve which provides dirt-free access to actuate the valve.