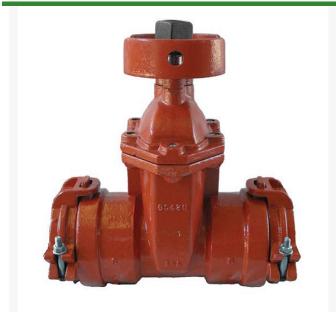

## Leemco Gate Valve - 4 x 4 Bell x Bell

**RGLLMV-44BB** 

## **Details**

All mainline valves are resilient wedge and conform to AWWA C153 standards. Constructed of ductile iron with fusion-bonded epoxy coating on all interior and exterior surfaces, 12-14 mil thickness. The epoxy coating passes 90-Day immersion tests. Gate valves are available in spigot x bell and bell x bell models to mechanically connect to fittings or plastic pipe. Restraints have blunt cast serrations; no machined threaded restraints. Valves have a shroud around the 2" operating nut to accept IPS PVC sleeve which provides dirt-free access to actuate the valve.

## **Specifications**

Manufacturer Manufacturer's Model No Leemco LMV-44BB

Pekerti Jaya Sdn. Bad

45 Jalan Industri USJ 1/5, Taman Perindustrian USJ 1 Subang Jay, 47600 603-80216684