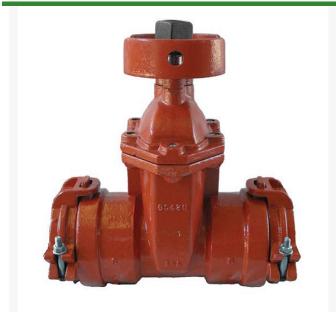

## Leemco Gate Valve - 3 x 3 Bell x Bell

RGLLMV-33BB

## **Details**

All mainline valves are resilient wedge and conform to AWWA C153 standards. Constructed of ductile iron with fusion-bonded epoxy coating on all interior and exterior surfaces, 12-14 mil thickness. The epoxy coating passes 90-Day immersion tests. Gate valves are available in spigot x bell and bell x bell models to mechanically connect to fittings or plastic pipe. Restraints have blunt cast serrations; no machined threaded restraints. Valves have a shroud around the 2" operating nut to accept IPS PVC sleeve which provides dirt-free access to actuate the valve.