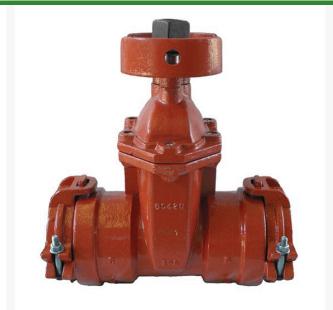

## Leemco Gate Valve - 2.5 x 2.5 Bell x Bell

RGLLMV-22BB

## **Details**

All mainline valves are resilient wedge and conform to AWWA C153 standards. Constructed of ductile iron with fusion-bonded epoxy coating on all interior and exterior surfaces, 12-14 mil thickness. The epoxy coating passes 90-Day immersion tests. Gate valves are available in spigot x bell and bell x bell models to mechanically connect to fittings or plastic pipe. Restraints have blunt cast serrations; no machined threaded restraints. Valves have a shroud around the 2" operating nut to accept IPS PVC sleeve which provides dirt-free access to actuate the valve.