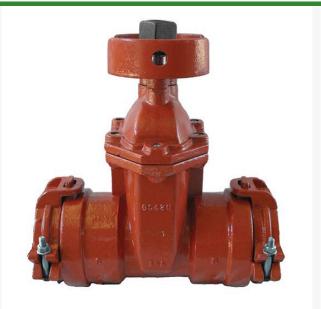

## Leemco Gate Valve - 2 x 2 Bell x Bell

## Details

All mainline valves are resilient wedge and conform to AWWA C153 standards. Constructed of ductile iron with fusion-bonded epoxy coating on all interior and exterior surfaces, 12-14 mil thickness. The epoxy coating passes 90-Day immersion tests. Gate valves are available in spigot x bell and bell x bell models to mechanically connect to fittings or plastic pipe. Restraints have blunt cast serrations; no machined threaded restraints. Valves have a shroud around the 2" operating nut to accept IPS PVC sleeve which provides dirt-free access to actuate the valve.