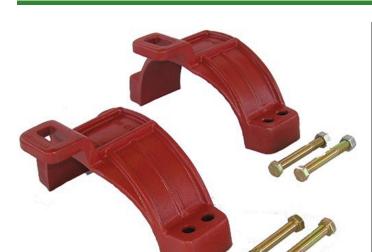

## **Details**

Leemco Restrained fittings are designed to get a system in operation in the least amount of time and effort. All changes of directions and reductions are mechanically restrained. Additional adjacent joints shall are also restrained. Leemco Self-Restrained fittings have blunt cast serrations which are specifically designed for PVC or HDPE plastic pipe. These non-machined serrations will not damage the plastic pipe surface and have a fused epoxy finish to protect against corrosive soil conditions. Its patented bell design incorporates a cast-on half clamp and a detachable clamp, plus an easy-to-install, proven 2-bolt system that saves time and labor costs.