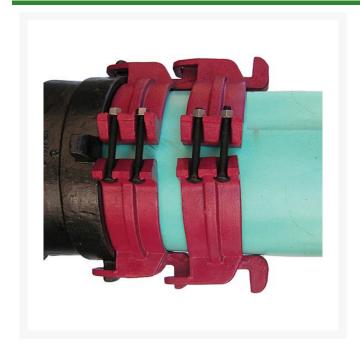

## **Details**

Leemco Restrained fittings are designed to get a system in operation in the least amount of time and effort. All changes of directions and reductions are mechanically restrained. Additional adjacent joints shall are also restrained. Leemco Self-Restrained fittings have blunt cast serrations which are specifically designed for PVC or HDPE plastic pipe. These non-machined serrations will not damage the plastic pipe surface and have a fused epoxy finish to protect against corrosive soil conditions. Its patented bell design incorporates a cast-on half clamp and a detachable clamp, plus an easy-to-install, proven 2-bolt system that saves time and labor costs.