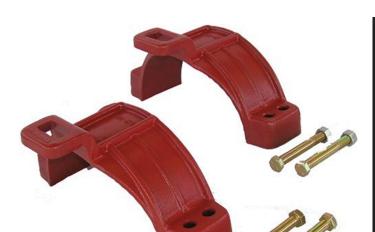

## **Details**

Leemco Restrained fittings are designed to get a system in operation in the least amount of time and effort. All changes of directions and reductions are mechanically restrained. Additional adjacent joints shall are also restrained. Leemco Self-Restrained fittings have blunt cast serrations which are specifically designed for PVC or HDPE plastic pipe. These non-machined serrations will not damage the plastic pipe surface and have a fused epoxy finish to protect against corrosive soil conditions. Its patented bell design incorporates a cast-on half clamp and a detachable clamp, plus an easy-to-install, proven 2-bolt system that saves time and labor costs.