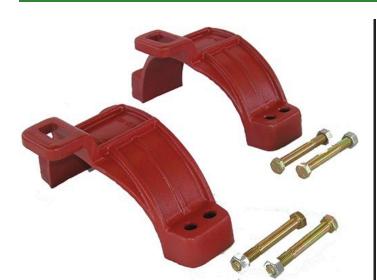

## **Leemco Restraints - 4" Pipe - to - Fitting** RGLLH-400

## **Details**

Leemco Restrained fittings are designed to get a system in operation in the least amount of time and effort. All changes of directions and reductions are mechanically restrained. Additional adjacent joints shall are also restrained. Leemco Self-Restrained fittings have blunt cast serrations which are specifically designed for PVC or HDPE plastic pipe. These non-machined serrations will not damage the plastic pipe surface and have a fused epoxy finish to protect against corrosive soil conditions. Its patented bell design incorporates a cast-on half clamp and a detachable clamp, plus an easy-to-install, proven 2-bolt system that saves time and labor costs.