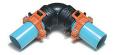

## **Leemco Restraints - 4" Pipe - to - Fitting** RGLLH-400

## **Details**

Leemco Restrained fittings are designed to get a system in operation in the least amount of time and effort. All changes of directions and reductions are mechanically restrained. Additional adjacent joints shall are also restrained. Leemco Self-Restrained fittings have blunt cast serrations which are specifically designed for PVC or HDPE plastic pipe. These non-machined serrations will not damage the plastic pipe surface and have a fused epoxy finish to protect against corrosive soil conditions. Its patented bell design incorporates a cast-on half clamp and a detachable clamp, plus an easy-to-install, proven 2-bolt system that saves time and labor costs.