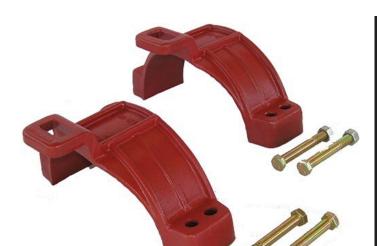

## **Details**

Leemco Restrained fittings are designed to get a system in operation in the least amount of time and effort. All changes of directions and reductions are mechanically restrained. Additional adjacent joints shall are also restrained. Leemco Self-Restrained fittings have blunt cast serrations which are specifically designed for PVC or HDPE plastic pipe. These non-machined serrations will not damage the plastic pipe surface and have a fused epoxy finish to protect against corrosive soil conditions. Its patented bell design incorporates a cast-on half clamp and a detachable clamp, plus an easy-to-install, proven 2-bolt system that saves time and labor costs.