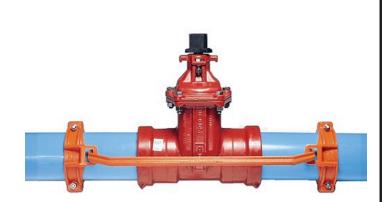

## Leemco Restraints - 6" (Pipe - Pipe) Gate Valve Jr

RGLLG-600

## **Details**

Leemco Restrained fittings are designed to get a system in operation in the least amount of time and effort. All changes of directions and reductions are mechanically restrained. Additional adjacent joints shall are also restrained. Leemco Self-Restrained fittings have blunt cast serrations which are specifically designed for PVC or HDPE plastic pipe. These non-machined serrations will not damage the plastic pipe surface and have a fused epoxy finish to protect against corrosive soil conditions. Its patented bell design incorporates a cast-on half clamp and a detachable clamp, plus an easy-to-install, proven 2-bolt system that saves time and labor costs.