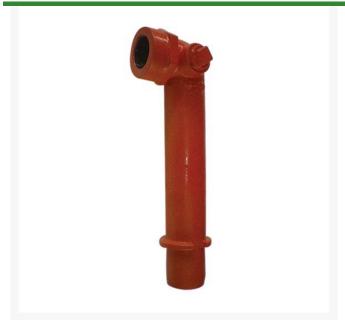

## Leemco Adapter - 2 x 2 Fpt Lateral Threaded 90

RGLLF90-220

## **Details**

The L90 FPT adapters are designed to provide ease of connection to an irrigation remote control valve (RCV) while positioning the valve handle within 4" of grade. Outlets come in 1.5" or 2" female pipe thread and 2" inlet is designed for Leemco lateral tee or saddle LAT outlets. L90 FPT adapters are provided with a 1" side tapped plug designed for connection to a quick coupling valve assembly. The spigot end of the adapter simply inserts into a Leemco Lateral Tee or Lateral Saddle outlet and turns 360 degrees to the desired position. For applications that require an isolated valve before an electric valve, please refer to our Lateral Angle Valve or Lateral Globe Valve brochure for better alternatives.