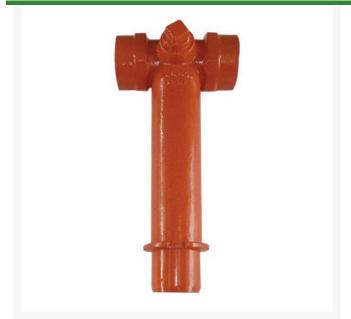

## Leemco Adapter - 2 x 2 Fpt Lateral Threaded Tee

RGLLF180-220

## **Details**

The L90 FPT adapters are designed to provide ease of connection to an irrigation remote control valve (RCV) while positioning the valve handle within 4" of grade. Outlets come in 1.5" or 2" female pipe thread and 2" inlet is designed for Leemco lateral tee or saddle LAT outlets. L90 FPT adapters are provided with a 1" side tapped plug designed for connection to a quick coupling valve assembly. The spigot end of the adapter simply inserts into a Leemco Lateral Tee or Lateral Saddle outlet and turns 360 degrees to the desired position. For applications that require an isolated valve before an electric valve, please refer to our Lateral Angle Valve or Lateral Globe Valve brochure for better alternatives.