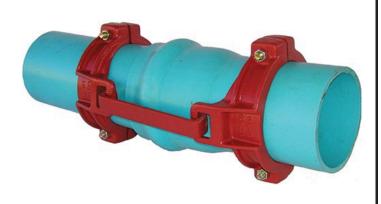

## Leemco Restraints - 6" (Pipe - Pipe) RGLLB-600

## Details

Leemco Restrained fittings are designed to get a system in operation in the least amount of time and effort. All changes of directions and reductions are mechanically restrained. Additional adjacent joints shall are also restrained. Leemco Self-Restrained fittings have blunt cast serrations which are specifically designed for PVC or HDPE plastic pipe. These non-machined serrations will not damage the plastic pipe surface and have a fused epoxy finish to protect against corrosive soil conditions. Its patented bell design incorporates a cast-on half clamp and a detachable clamp, plus an easy-toinstall, proven 2-bolt system that saves time and labor costs.