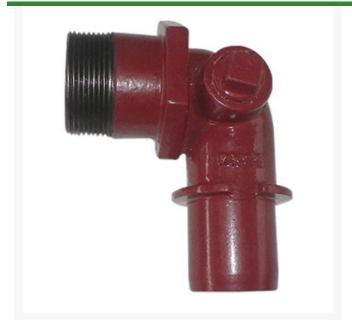

## Leemco Adapter - 3 x 3 Mpt Lateral Threaded 90

RGLL90-330

## **Details**

The L90 MPT adapters are provided with a 1" tapped side plug for connection to a quick coupling valve assembly. The MPT outlet provides male threads for an electric valve or gate valve assembly as shown. The 2" L90 Series MPT adapters are designed to install into Leemco Lateral Tee or Lateral Saddle outlets. The 3" L90 Series MPT adapters are designed to install into any Leemco Tee with a 3" IPS branch outlet. 3" L90 Series MPT adapters come with a 3" collar clamp and hardware.