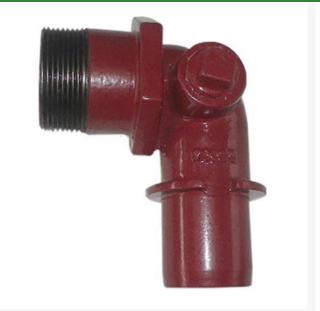

## Details

The L90 MPT adapters are provided with a 1" tapped side plug for connection to a quick coupling valve assembly. The MPT outlet provides male threads for an electric valve or gate valve assembly as shown. The 2" L90 Series MPT adapters are designed to install into Leemco Lateral Tee or Lateral Saddle outlets. The 3" L90 Series MPT adapters are designed to install into any Leemco Tee with a 3" IPS branch outlet. 3" L90 Series MPT adapters come with a 3" collar clamp and hardware.