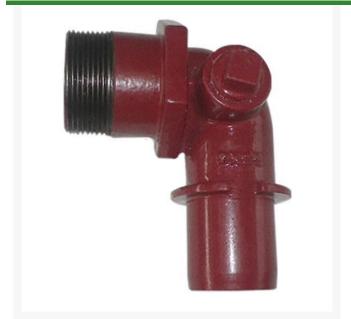

## Leemco Adapter - 2 x 2.5 Mpt Lateral Threaded 90

RGLL90-225

## **Details**

The L90 MPT adapters are provided with a 1" tapped side plug for connection to a quick coupling valve assembly. The MPT outlet provides male threads for an electric valve or gate valve assembly as shown. The 2" L90 Series MPT adapters are designed to install into Leemco Lateral Tee or Lateral Saddle outlets. The 3" L90 Series MPT adapters are designed to install into any Leemco Tee with a 3" IPS branch outlet. 3" L90 Series MPT adapters come with a 3" collar clamp and hardware.