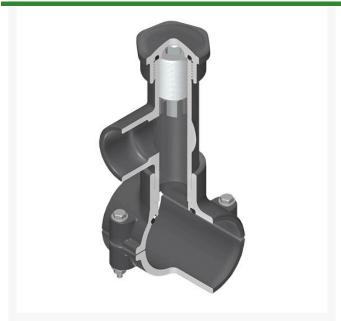

## **Details**

Hot Tap Saddles allow connection to existing pipelines under pressure. Specially designed tapping saddle allows pipe branch connection to pressurized "Hot" lines without system shut-down. Available in PVC White, Gray or CPVC Gray configurations. Industrial grade bolt-on saddle with EPDM or FKM O-ring seals and choice of zinc-plated steel or Type 316 stainless steel hardware. Built-in brass or stainless steel cutter easily cuts hole in PVC, CPVC, HDPE and PP Pipe. Special design captures and retains coupon from hole. Pressure rated to 235 psi @ 73F. Available to fit IPS Pipe 2" through 8" with versatile 3/4" socket - 1" spigot combination branch outlet or 1"-1/2" Socket - 2" spigot combination branch outlet.