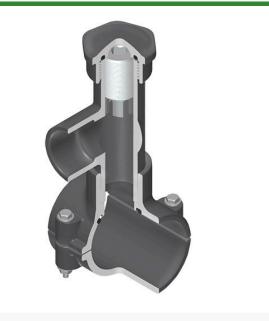

## 3x3/4 PVC Hot Tap Saddle Viton S/S Cu

RGHTS3S334

## Details

Hot Tap Saddles allow connection to existing pipelines under pressure. Specially designed tapping saddle allows pipe branch connection to pressurized "Hot" lines without system shut-down. Available in PVC White, Gray or CPVC Gray configurations. Industrial grade bolt-on saddle with EPDM or FKM O-ring seals and choice of zinc-plated steel or Type 316 stainless steel hardware. Built-in brass or stainless steel cutter easily cuts hole in PVC, CPVC, HDPE and PP Pipe. Special design captures and retains coupon from hole. Pressure rated to 235 psi @ 73F. Available to fit IPS Pipe 2" through 8" with versatile 3/4" socket - 1" spigot combination branch outlet or 1"-1/2" Socket - 2" spigot combination branch outlet.