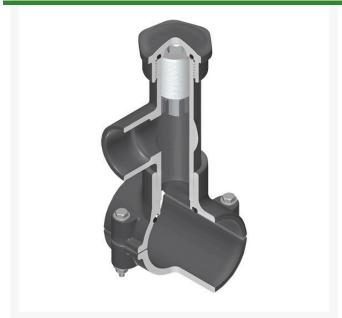

## **Details**

Hot Tap Saddles allow connection to existing pipelines under pressure. Specially designed tapping saddle allows pipe branch connection to pressurized "Hot" lines without system shut-down. Available in PVC White, Gray or CPVC Gray configurations. Industrial grade bolt-on saddle with EPDM or FKM O-ring seals and choice of zinc-plated steel or Type 316 stainless steel hardware. Built-in brass or stainless steel cutter easily cuts hole in PVC, CPVC, HDPE and PP Pipe. Special design captures and retains coupon from hole. Pressure rated to 235 psi @ 73F. Available to fit IPS Pipe 2" through 8" with versatile 3/4" socket - 1" spigot combination branch outlet or 1"-1/2" Socket - 2" spigot combination branch outlet.