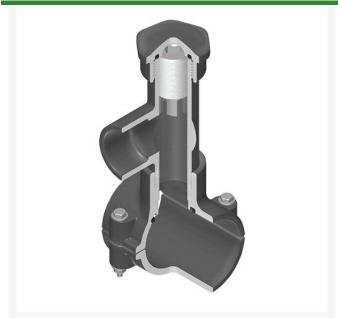

## **Details**

Hot Tap Saddles allow connection to existing pipelines under pressure. Specially designed tapping saddle allows pipe branch connection to pressurized "Hot" lines without system shut-down. Available in PVC White, Gray or CPVC Gray configurations. Industrial grade bolt-on saddle with EPDM or FKM O-ring seals and choice of zinc-plated steel or Type 316 stainless steel hardware. Built-in brass or stainless steel cutter easily cuts hole in PVC, CPVC, HDPE and PP Pipe. Special design captures and retains coupon from hole. Pressure rated to 235 psi @ 73F. Available to fit IPS Pipe 2" through 8" with versatile 3/4" socket - 1" spigot combination branch outlet or 1"-1/2" Socket - 2" spigot combination branch outlet.