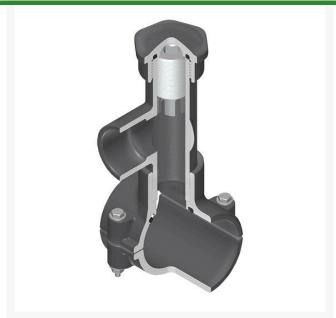

## **Details**

Hot Tap Saddles allow connection to existing pipelines under pressure. Specially designed tapping saddle allows pipe branch connection to pressurized "Hot" lines without system shut-down. Available in PVC White, Gray or CPVC Gray configurations. Industrial grade bolt-on saddle with EPDM or FKM O-ring seals and choice of zinc-plated steel or Type 316 stainless steel hardware. Built-in brass or stainless steel cutter easily cuts hole in PVC, CPVC, HDPE and PP Pipe. Special design captures and retains coupon from hole. Pressure rated to 235 psi @ 73F. Available to fit IPS Pipe 2" through 8" with versatile 3/4" socket - 1" spigot combination branch outlet or 1"-1/2" Socket - 2" spigot combination branch outlet.