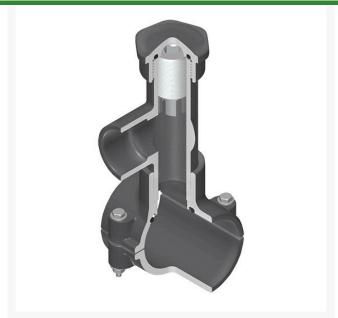

## **Details**

Hot Tap Saddles allow connection to existing pipelines under pressure. Specially designed tapping saddle allows pipe branch connection to pressurized "Hot" lines without system shut-down. Available in PVC White, Gray or CPVC Gray configurations. Industrial grade bolt-on saddle with EPDM or FKM O-ring seals and choice of zinc-plated steel or Type 316 stainless steel hardware. Built-in brass or stainless steel cutter easily cuts hole in PVC, CPVC, HDPE and PP Pipe. Special design captures and retains coupon from hole. Pressure rated to 235 psi @ 73F. Available to fit IPS Pipe 2" through 8" with versatile 3/4" socket - 1" spigot combination branch outlet or 1"-1/2" Socket - 2" spigot combination branch outlet.