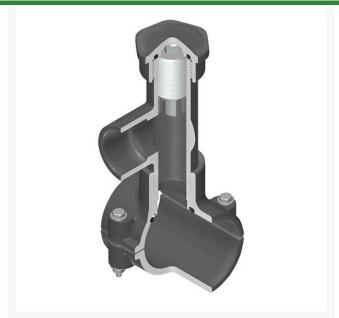

## **Details**

Hot Tap Saddles allow connection to existing pipelines under pressure. Specially designed tapping saddle allows pipe branch connection to pressurized "Hot" lines without system shut-down. Available in PVC White, Gray or CPVC Gray configurations. Industrial grade bolt-on saddle with EPDM or FKM O-ring seals and choice of zinc-plated steel or Type 316 stainless steel hardware. Built-in brass or stainless steel cutter easily cuts hole in PVC, CPVC, HDPE and PP Pipe. Special design captures and retains coupon from hole. Pressure rated to 235 psi @ 73F. Available to fit IPS Pipe 2" through 8" with versatile 3/4" socket - 1" spigot combination branch outlet or 1"-1/2" Socket - 2" spigot combination branch outlet.