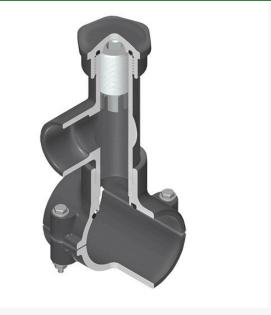

## Details

Hot Tap Saddles allow connection to existing pipelines under pressure. Specially designed tapping saddle allows pipe branch connection to pressurized "Hot" lines without system shut-down. Available in PVC White, Gray or CPVC Gray configurations. Industrial grade bolt-on saddle with EPDM or FKM O-ring seals and choice of zinc-plated steel or Type 316 stainless steel hardware. Built-in brass or stainless steel cutter easily cuts hole in PVC, CPVC, HDPE and PP Pipe. Special design captures and retains coupon from hole. Pressure rated to 235 psi @ 73F. Available to fit IPS Pipe 2" through 8" with versatile 3/4" socket - 1" spigot combination branch outlet or 1"-1/2" Socket - 2" spigot combination branch outlet.