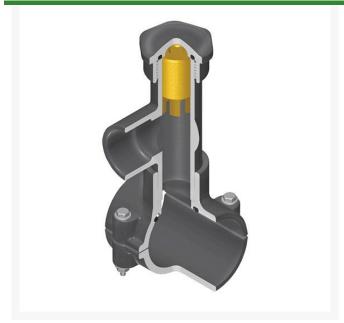

## **Details**

Hot Tap Saddles allow connection to existing pipelines under pressure. Specially designed tapping saddle allows pipe branch connection to pressurized "Hot" lines without system shut-down. Available in PVC White, Gray or CPVC Gray configurations. Industrial grade bolt-on saddle with EPDM or FKM O-ring seals and choice of zinc-plated steel or Type 316 stainless steel hardware. Built-in brass or stainless steel cutter easily cuts hole in PVC, CPVC, HDPE and PP Pipe. Special design captures and retains coupon from hole. Pressure rated to 235 psi @ 73F. Available to fit IPS Pipe 2" through 8" with versatile 3/4" socket - 1" spigot combination branch outlet or 1"-1/2" Socket - 2" spigot combination branch outlet.