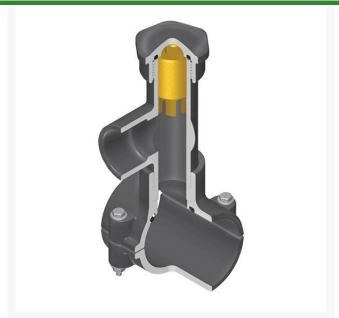

## **Details**

Hot Tap Saddles allow connection to existing pipelines under pressure. Specially designed tapping saddle allows pipe branch connection to pressurized "Hot" lines without system shut-down. Available in PVC White, Gray or CPVC Gray configurations. Industrial grade bolt-on saddle with EPDM or FKM O-ring seals and choice of zinc-plated steel or Type 316 stainless steel hardware. Built-in brass or stainless steel cutter easily cuts hole in PVC, CPVC, HDPE and PP Pipe. Special design captures and retains coupon from hole. Pressure rated to 235 psi @ 73F. Available to fit IPS Pipe 2" through 8" with versatile 3/4" socket - 1" spigot combination branch outlet or 1"-1/2" Socket - 2" spigot combination branch outlet.