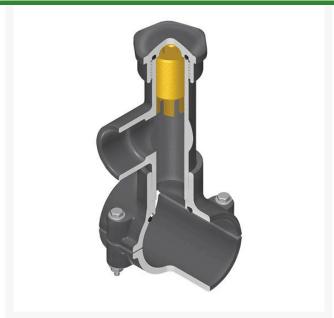

## **Details**

Hot Tap Saddles allow connection to existing pipelines under pressure. Specially designed tapping saddle allows pipe branch connection to pressurized "Hot" lines without system shut-down. Available in PVC White, Gray or CPVC Gray configurations. Industrial grade bolt-on saddle with EPDM or FKM O-ring seals and choice of zinc-plated steel or Type 316 stainless steel hardware. Built-in brass or stainless steel cutter easily cuts hole in PVC, CPVC, HDPE and PP Pipe. Special design captures and retains coupon from hole. Pressure rated to 235 psi @ 73F. Available to fit IPS Pipe 2" through 8" with versatile 3/4" socket - 1" spigot combination branch outlet or 1"-1/2" Socket - 2" spigot combination branch outlet.