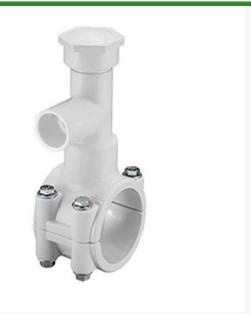

## 8x3/4 PVC Hot Tap Saddle EPDM S/S Bol RGHT2S574W

## Details

Specially designed tapping saddle allows pipe branch connection to pressurized "Hot" lines without system shut-down. Available in PVC White, Gray or CPVC Gray configurations. Industrial Grade Bolt-on Saddle with EPDM or FKM O-ring Seals and Choice of Zinc Plated Steel or Type 316 Stainless Steel Hardware. Built-in Brass or Stainless Steel Cutter Easily Cuts Hole in PVC, CPVC, HDPE and PP Pipe. Special Design Captures and Retains Coupon from Hole. Pressure Rated to 235 psi @ 73F. Available to fit IPS Pipe 2" through 8" with Versatile 3/4" Socket - 1" Spigot Combination Branch Outlet or 1"-1/2" Socket - 2" Spigot Combination Branch Outlet.