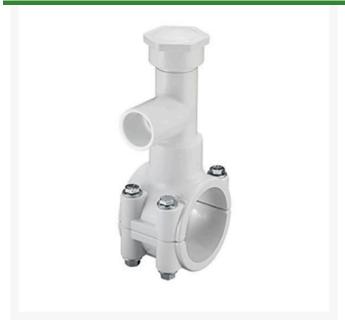

## **Details**

Specially designed tapping saddle allows pipe branch connection to pressurized "Hot" lines without system shut-down. Available in PVC White, Gray or CPVC Gray configurations. Industrial Grade Bolt-on Saddle with EPDM or FKM O-ring Seals and Choice of Zinc Plated Steel or Type 316 Stainless Steel Hardware. Built-in Brass or Stainless Steel Cutter Easily Cuts Hole in PVC, CPVC, HDPE and PP Pipe. Special Design Captures and Retains Coupon from Hole. Pressure Rated to 235 psi @ 73F. Available to fit IPS Pipe 2" through 8" with Versatile 3/4" Socket - 1" Spigot Combination Branch Outlet or 1"-1/2" Socket - 2" Spigot Combination Branch Outlet.