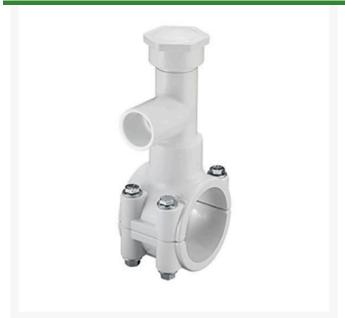

## 4x3/4 PVC Hot Tap Clamp Saddle EPDM S

RGHT2S416W

## **Details**

Specially designed tapping saddle allows pipe branch connection to pressurized "Hot" lines without system shut-down. Available in PVC White, Gray or CPVC Gray configurations. Industrial Grade Bolt-on Saddle with EPDM or FKM O-ring Seals and Choice of Zinc Plated Steel or Type 316 Stainless Steel Hardware. Built-in Brass or Stainless Steel Cutter Easily Cuts Hole in PVC, CPVC, HDPE and PP Pipe. Special Design Captures and Retains Coupon from Hole. Pressure Rated to 235 psi @ 73F. Available to fit IPS Pipe 2" through 8" with Versatile 3/4" Socket - 1" Spigot Combination Branch Outlet or 1"-1/2" Socket - 2" Spigot Combination Branch Outlet.