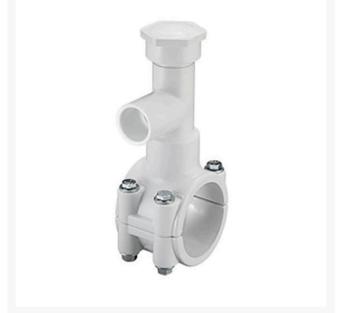

## 3x1-1/2 PVC Hot Tap Saddle EPDM SS Bo

## **Details**

Specially designed tapping saddle allows pipe branch connection to pressurized "Hot" lines without system shut-down. Available in PVC White, Gray or CPVC Gray configurations. Industrial Grade Bolt-on Saddle with EPDM or FKM O-ring Seals and Choice of Zinc Plated Steel or Type 316 Stainless Steel Hardware. Built-in Brass or Stainless Steel Cutter Easily Cuts Hole in PVC, CPVC, HDPE and PP Pipe. Special Design Captures and Retains Coupon from Hole. Pressure Rated to 235 psi @ 73F. Available to fit IPS Pipe 2" through 8" with Versatile 3/4" Socket - 1" Spigot Combination Branch Outlet or 1"-1/2" Socket - 2" Spigot Combination Branch Outlet.