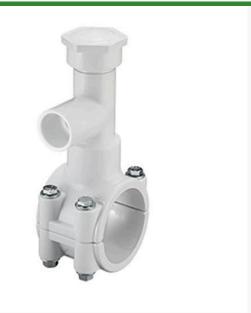

## **3x3/4 PVC Hot Tap Saddle EPDM S/S Bol** RGHT2S334W

## Details

Specially designed tapping saddle allows pipe branch connection to pressurized "Hot" lines without system shut-down. Available in PVC White, Gray or CPVC Gray configurations. Industrial Grade Bolt-on Saddle with EPDM or FKM O-ring Seals and Choice of Zinc Plated Steel or Type 316 Stainless Steel Hardware. Built-in Brass or Stainless Steel Cutter Easily Cuts Hole in PVC, CPVC, HDPE and PP Pipe. Special Design Captures and Retains Coupon from Hole. Pressure Rated to 235 psi @ 73F. Available to fit IPS Pipe 2" through 8" with Versatile 3/4" Socket - 1" Spigot Combination Branch Outlet or 1"-1/2" Socket - 2" Spigot Combination Branch Outlet.