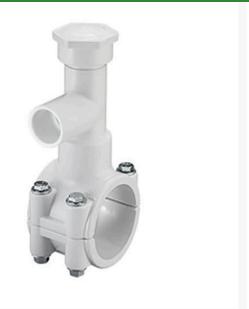

## 2-1/2x1-1/2 PVC Hot Tap Saddle EPDM S RGHT2S291W

## Details

Specially designed tapping saddle allows pipe branch connection to pressurized "Hot" lines without system shut-down. Available in PVC White, Gray or CPVC Gray configurations. Industrial Grade Bolt-on Saddle with EPDM or FKM O-ring Seals and Choice of Zinc Plated Steel or Type 316 Stainless Steel Hardware. Built-in Brass or Stainless Steel Cutter Easily Cuts Hole in PVC, CPVC, HDPE and PP Pipe. Special Design Captures and Retains Coupon from Hole. Pressure Rated to 235 psi @ 73F. Available to fit IPS Pipe 2" through 8" with Versatile 3/4" Socket - 1" Spigot Combination Branch Outlet or 1"-1/2" Socket - 2" Spigot Combination Branch Outlet.